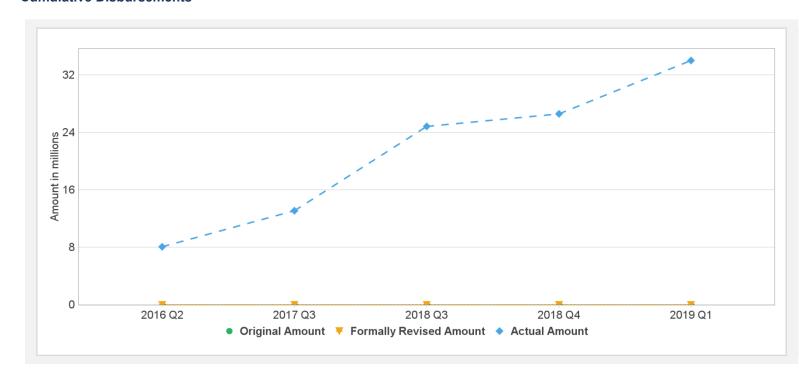

### **Disbursements (by loan)**

| Project | Loan/Credit/TF | Status    | Currency | Original | Revised | Cancelled | Disbursed | Undisbursed | % | Disbursed |
|---------|----------------|-----------|----------|----------|---------|-----------|-----------|-------------|---|-----------|
| P144454 | TF-19124       | Effective | USD      | 34.00    | 34.00   | 0.00      | 34.00     | 0.00        |   | 100%      |

#### **Cumulative Disbursements**