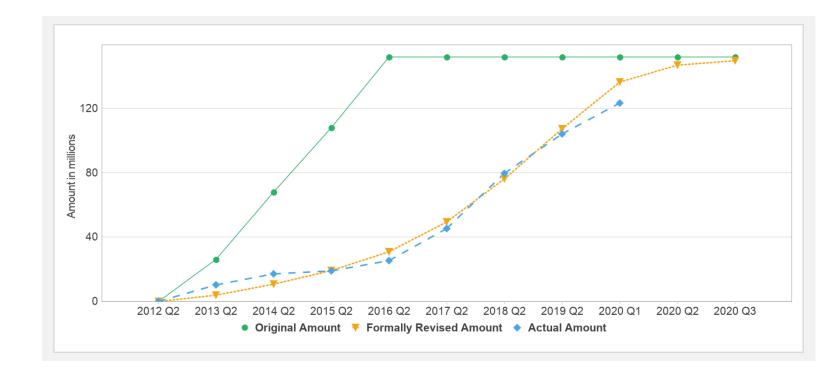

l | Revised | Cancelled | Disbursed | Undisbursed | % Disbursed |
|---------|----------------|-----------|----------|----------|---------|-----------|-----------|-------------|-------------|
| P100304 | IDA-50330      | Effective | USD      | 152.00   | 152.00  | 0.00      | 123.23    | 12.26       | 91%         |

## Key Dates (by loan)

| Project | Loan/Credit/TF | Status    | Approval Date | Signing Date | Effectiveness Date | Orig. Closing Date | Rev. Closing Date |
|---------|----------------|-----------|---------------|--------------|--------------------|--------------------|-------------------|
| P100304 | IDA-5°33°      | Effective | 20-Dec-2011   | 21-Mar-2012  | 25-May-2012        | 31-Mar-2017        | 30-Sep-2019       |

#### Cumulative Disbursements

Page 6 of 7 9/30/2019





## Restructuring History

Level 2 Approved on 03-Jun-2016 ,Level 2 Approved on 18-Mar-2019

## Related Project(s)

 $P_{\rm I}67580\text{-}Uttar\ Pradesh\ Health\ Systems\ Strengthening\ Project-Additional\ Financing}$ 

9/30/2019 Page 7 of 7