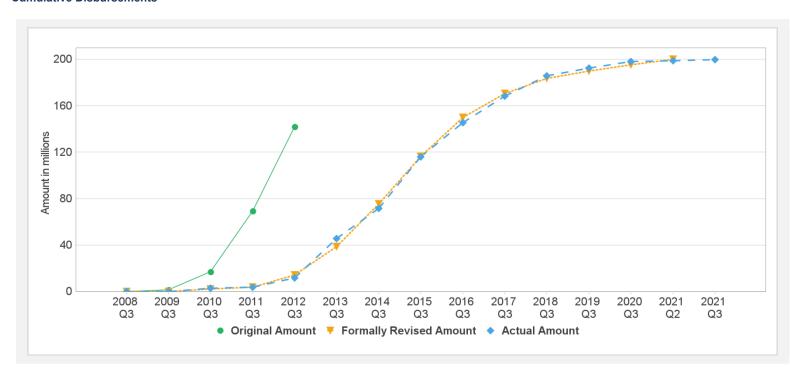

## Implementation Status and Key Decisions

The Project implementation progresses satisfactorily, with more than 99 percent of the loan funds disbursed by the end of June 2021, and 100 percent of the loan are planned to be disbursed by the Project closing date of December 31, 2021.