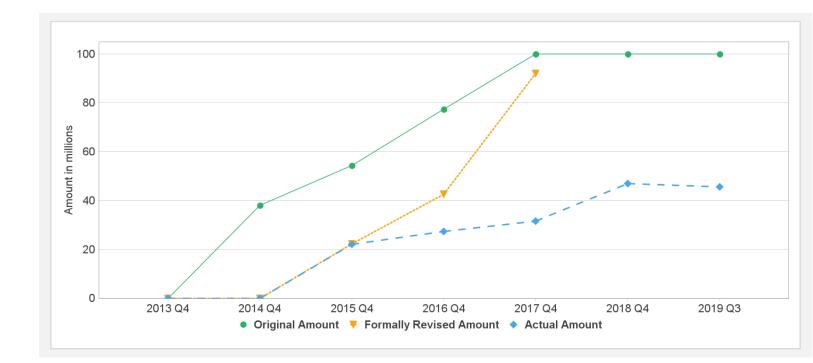

## **Cumulative Disbursements**

## **Disbursements (by loan)**

| Project | Loan/Credit/TF | Status | Currency | Original | Revised | Cancelled | Disbursed | Undisbursed | % Di | sbursed |
|---------|----------------|--------|----------|----------|---------|-----------|-----------|-------------|------|---------|
| P123394 | IDA-52580      | Closed | USD      | 100.00   | 71.10   | 28.90     | 45.63     | 18.51       |      | 71%     |
| P123394 | TF-15283       | Closed | USD      | 20.00    | 0.00    | 20.00     | 0.00      | 0.00        |      | 0%      |