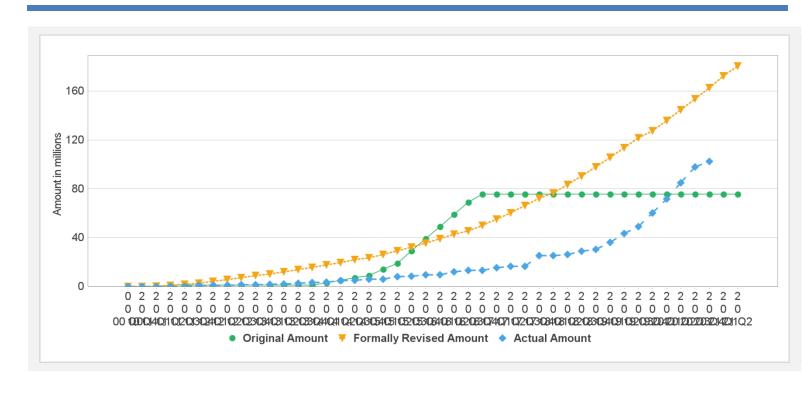

--------|---------------------|-----------|--------------|----------|---------|-----------------|-----------|--------------|-------------------|
| P110693   | IDA-47860           | Effective | USD          | 180.40   | 180.40  | 0.00            | 102.40    | 62.98        | 62%               |
| Key Dates | Key Dates (by Ioan) |           |              |          |         |                 |           |              |                   |
| Project   | Loan/Credit/TF      | Status    | Approval Dat | e Signi  | ng Date | Effectiveness D | ate Orig. | Closing Date | Rev. Closing Date |
| P110693   | IDA-47860           | Effective | 24-Jun-2010  | 13-Aı    | ug-2010 | 27-Dec-2010     | 30-No     | ov-2017      | 30-Nov-2020       |

#### **Cumulative Disbursements**

6/25/2020 Page 6 of 7



### **PBC Disbursement**

PBC ID PBC Type Description Coc PBC Amount Status Disbursed amount in Coc PBC Amount Status Disbursed amount in Coc PBC

## **Restructuring History**

Level 2 Approved on 22-Jun-2016 ,Level 2 Approved on 30-Nov-2017 ,Level 2 Approved on 01-Aug-2019

## Related Project(s)

There are no related projects.

6/25/2020 Page 7 of 7