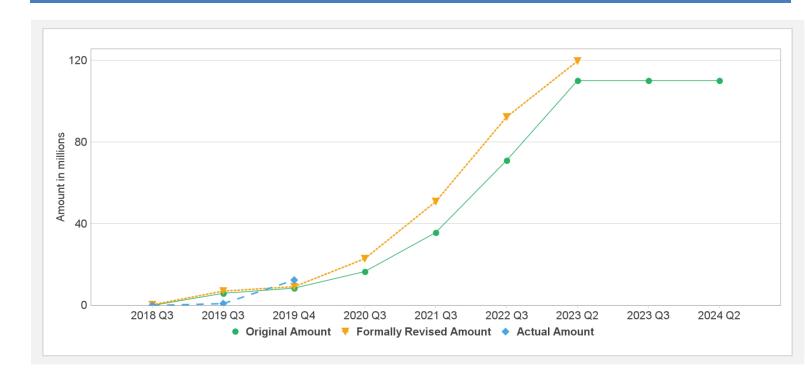

0948  | IBRD-88350     | Effective | USD      | 110.00   | 110.00  | 0.00      | 12.60     | 97.40       | 11%         | ,<br>D |
| Key Date | s (by loan)    |           |          |          |         |           |           |             |             |        |

| Project | Loan/Credit/TF | Status    | Approval Date | Signing Date | Effectiveness Date | Orig. Closing Date | Rev. Closing Date |
|---------|----------------|-----------|---------------|--------------|--------------------|--------------------|-------------------|
| P160948 | IBRD-88350     | Effective | 22-Mar-2018   | 28-Jun-2018  | 24-Oct-2018        | 30-Sep-2023        | 30-Sep-2023       |

#### **Cumulative Disbursements**

 The World Bank
 In

 Angola Health System Performance Strengthening Project (HSPSP) (P160948)



## **Restructuring History**

There has been no restructuring to date.

## **Related Project(s)**

P168956-Child Health Expansion Angola