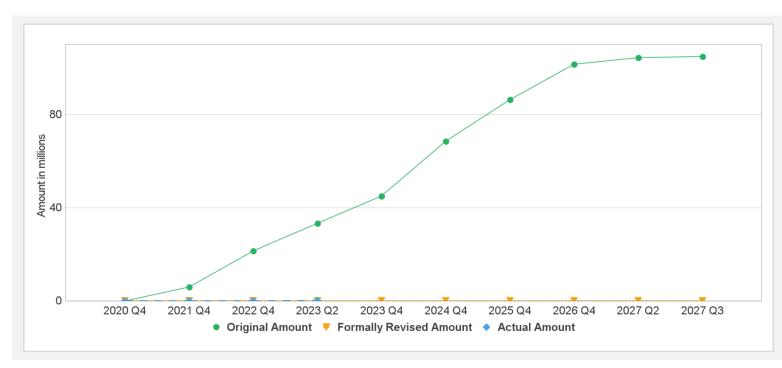

## **Cumulative Disbursements**

12/23/2022 Page 11 of 12

| Rest | truct | urin | a H | isto | orv  |
|------|-------|------|-----|------|------|
|      |       |      | 9   |      | ·· J |

There has been no restructuring to date.