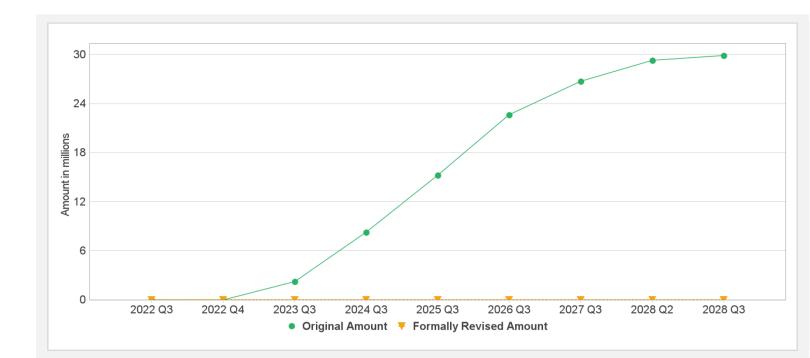

## **Cumulative Disbursements**

## **Disbursements (by loan)**

| Project   | Loan/Credit/TF | Status           | Currency      | Original | Revised  | Cancelled       | Disbursed | Undisbursed  | % Di           | sbursed |
|-----------|----------------|------------------|---------------|----------|----------|-----------------|-----------|--------------|----------------|---------|
| P176803   | IBRD-93380     | Not<br>Effective | USD           | 29.90    | 29.90    | 0.00            | 0.00      | 29.90        |                | 0%      |
| Key Dates | (by loan)      |                  |               |          |          |                 |           |              |                |         |
| Project   | Loan/Credit/TF | Status           | Approval Date | e Signi  | ing Date | Effectiveness D | ate Orig. | Closing Date | Rev. Closing E | Date    |
| P176803   | IBRD-93380     | Not<br>Effective | 03-Mar-2022   | 18-M     | lar-2022 |                 | 31-Ma     | ar-2028      | 31-Mar-2028    |         |