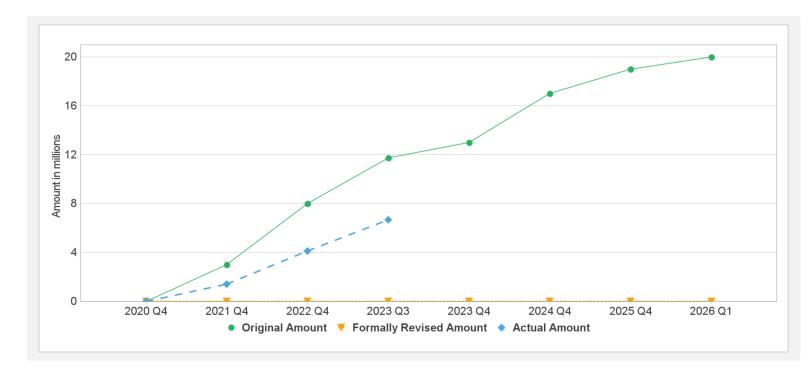

## Disbursements (by loan)

Project Loan/Credit/TF Status Currency Original Revised Cancelled Disbursed Undisbursed % Disbursed

1/20/2023 Page 6 of 7

| P168564   | IBRD-91260     | Effective | USD           | 20.00   | 20.00 | 0.00               | 6.72        | 13.28   |              | 34%  |
|-----------|----------------|-----------|---------------|---------|-------|--------------------|-------------|---------|--------------|------|
| Key Dates | (by loan)      |           |               |         |       |                    |             |         |              |      |
| Project   | Loan/Credit/TF | Status    | Approval Date | Signing | Date  | Effectiveness Date | Orig. Closi | ng Date | Rev. Closing | Date |
| P168564   | IBRD-91260     | Effective | 22-Jun-2020   | 04-Dec- | 2020  | 10-Dec-2020        | 30-Sep-20   | 25      | 30-Sep-2025  | ,    |

## **Cumulative Disbursements**