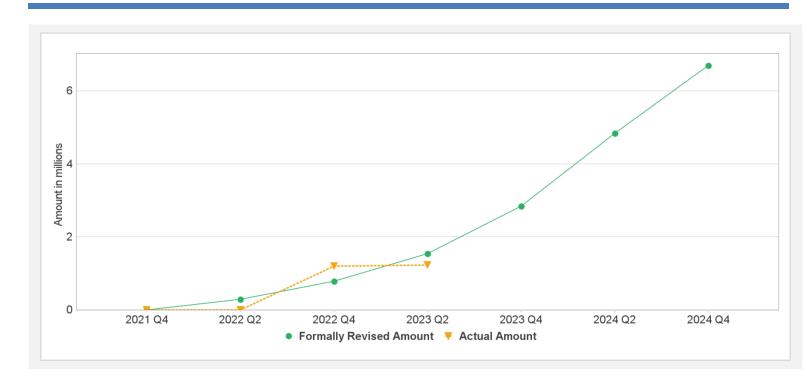

# Disbursements (by loan)

| Project             | Loan/Credit/TF | Status    | Currency      | Original | Revised | Cancelled       | Disbursed   | Undisbursed  | % Disbursed       |
|---------------------|----------------|-----------|---------------|----------|---------|-----------------|-------------|--------------|-------------------|
| P174244             | TF-B5951       | Effective | USD           | 6.70     | 6.70    | 0.00            | 1.23        | 5.47         | 18%               |
| Key Dates (by Ioan) |                |           |               |          |         |                 |             |              |                   |
| Project             | Loan/Credit/TF | Status    | Approval Date | e Signi  | ng Date | Effectiveness D | ate Orig. ( | Closing Date | Rev. Closing Date |
| P174244             | TF-B5951       | Effective | 17-Jun-2021   | 02-Ju    | ıl-2021 | 02-Jul-2021     | 30-Jur      | า-2024       | 30-Jun-2024       |

## **Cumulative Disbursements**

11/23/2022 Page 6 of 7