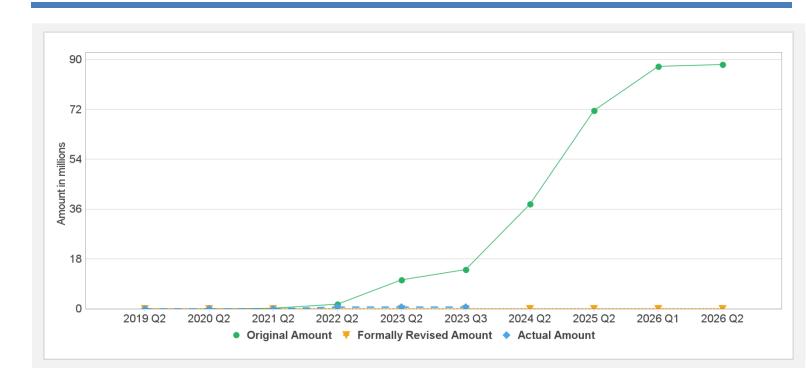

-------|-----------|---------------|----------|---------|-----------------|------------|--------------|------------|-------------|
| P163428   | IBRD-91710     | Effective | USD           | 88.28    | 88.28   | 0.00            | 0.63       | 87.65        |            | 0.7%        |
| Key Dates | (by loan)      |           |               |          |         |                 |            |              |            |             |
| Project   | Loan/Credit/TF | Status    | Approval Date | e Signi  | ng Date | Effectiveness D | Date Orig. | Closing Date | Rev. Closi | ng Date     |
| P163428   | IBRD-91710     | Effective | 27-Oct-2020   | 03-D     | ec-2020 | 28-Jan-2021     | 30-Jı      | un-2025      | 30-Jun-20  | 25          |

## **Cumulative Disbursements**

2/24/2023 Page 5 of 6



## **Restructuring History**

Level 2 Approved on 24-Jun-2022

## Related Project(s)

There are no related projects.

2/24/2023 Page 6 of 6