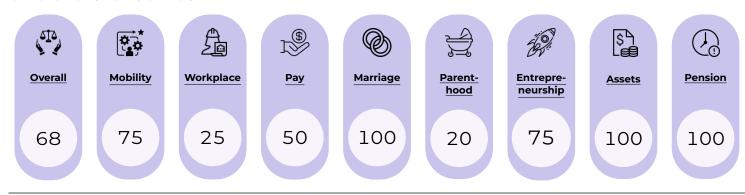

# ST. VINCENT AND THE GRENADINES GENDER LANDSCAPE

Women, Business and the Law in St. Vincent and the Grenadines

Women, Business and the Law (WBL) 2023 presents an index covering 190 economies, structured around the life cycle of a working woman. In total, 35 questions are scored across eight indicators. St. Vincent and the Grenadines scores **68 out of 100,** while the regional average across Latin America and Caribbean is