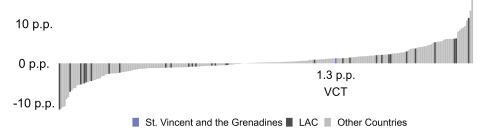

nomies, structured around the life cycle of a working woman. In total, 35 questions are scored across eight indicators. St. Vincent and the Grenadines scores **68 out of 100,** while the regional average across Latin America and Caribbean is



A Closer Look at Gender Equality in St. Vincent and the Grenadines

Human Capital Index Score (0-1) Baseline compared to 2020

Despite some progress, gender gaps, gender-based violence, and disadvantageous social norms facing women and girls persist, and gains in human capital of women and girls remain untapped. Turning human capital investments into economic gains means addressing multiple barriers to women's economic empowerment, including improving their voice and agency.

> Change in Female Labor Force Participation 2012-2022 (p.p.) Ages 15+





#### Unpacking the Numbers in St. Vincent and the Grenadines —

#### 57 percent

A girl born today will be 57 percent as productive as if she enjoyed full education, health, and employment (2020)

#### 20 points

Men and women have a 20 percentage point gap in labor force participation (2022)

#### 4.5 times

Men hold 4.5 times as many seats in the national parliament as women (2022)

#### 17 in 100

17 in 100 women ages 15 to 49 are in positions of vulnerable employment (2022)

### **LEARN MORE**

The World Bank in Gender: This portal features the latest research, news, and events around gender equality in international development.

Women, Business and the Law: This portal includes reports, data, and news on the laws and regulations that affect women's economic opportunity.

World Bank