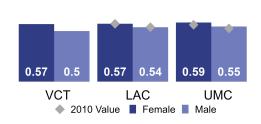

A Closer Look at Gender Equality in St. Vincent and the Grenadines

Human Capital Index Score (0-1) Baseline compared to 2020

Despite some progress, gender gaps, gender-based violence, and disadvantageous social norms facing women and girls persist, and gains in human capital of women and girls remain untapped. Turning human capital investments into economic gains means addressing multiple barriers to women's economic empowerment, including improving their voice and agency.