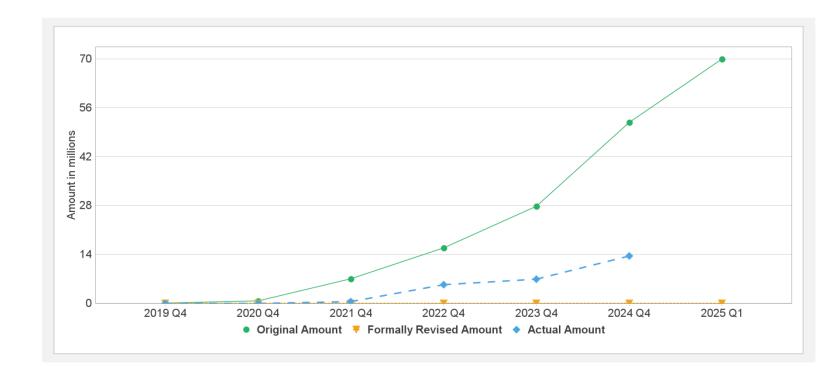

00   | 0.00      | 10.47     | 3.95        | 73%         |
|         |                |           |          |          |         |           |           |             |             |

# Key Dates (by Ioan)

| Project | Loan/Credit/TF | Status    | Approval Date | Signing Date | Effectiveness Date | Orig. Closing Date | Rev. Closing Date |
|---------|----------------|-----------|---------------|--------------|--------------------|--------------------|-------------------|
| P160829 | IDA-63800      | Effective | 08-May-2019   | 26-Sep-2019  | 24-Mar-2020        | 31-Aug-2024        | 31-Aug-2024       |
| P160829 | IDA-63810      | Effective | 08-May-2019   | 26-Sep-2019  | 24-Mar-2020        | 31-Aug-2024        | 31-Aug-2024       |

## **Cumulative Disbursements**

4/2/2024 Page 4 of 5



## **Restructuring History**

There has been no restructuring to date.

# Related Project(s)

There are no related projects.

4/2/2024 Page 5 of 5