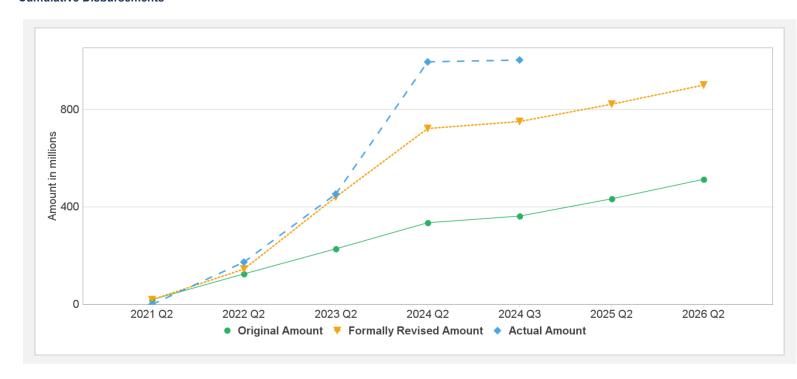

The project has an 89 percent disbursement rate and is likely to meet its development objective to: (a) expand geographic coverage and enhance service delivery of Ethiopia's adaptive rural safety net to improve the well-being of extremely poor and vulnerable households in drought prone

3/4/2024 Page 1 of 16 communities; which has exceeded its target reaching 77 new woredas against 70, and (b) in case of an Eligible Early Response Financing Event ("Eligible ERF Event"), respond promptly and effectively to it – 78 percent of shock response payments were provided on time, against a target of 65 percent. Implementation continues to be in a challenging environment as discussed below.