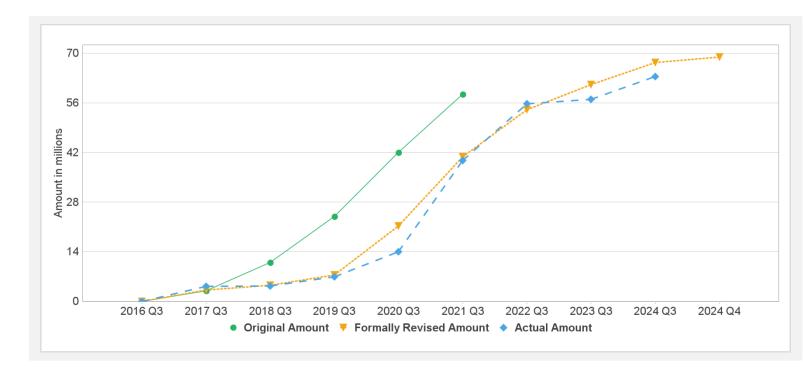

ursed  | % Disbursed       |
|-------------|----------------|-----------|---------------|----------|---------|-----------------|-----------|--------------|-------------------|
| P151059     | IBRD-85900     | Effective | USD           | 70.00    | 70.00   | 0.00            | 63.60     | 9.06         | 88%               |
| Key Dates ( | (by loan)      |           |               |          |         |                 |           |              |                   |
| Project     | Loan/Credit/TF | Status    | Approval Date | e Signi  | ng Date | Effectiveness D | ate Orig. | Closing Date | Rev. Closing Date |
| P151059     | IBRD-85900     | Effective | 25-Feb-2016   | 03-M     | ar-2016 | 30-Nov-2016     | 31-De     | ec-2021      | 31-Dec-2024       |

#### **Cumulative Disbursements**



#### **Restructuring History**

Level 2 Approved on 01-May-2018 ,Level 2 Approved on 23-Sep-2019 ,Level 2 Approved on 19-Jun-2020 ,Level 2 Approved on 07-Sep-2020 ,Level 2 Approved on 15-Nov-2021 ,Level 2 Approved on 16-May-2023

## Related Project(s)

There are no related projects.

1/30/2024 Page 7 of 7