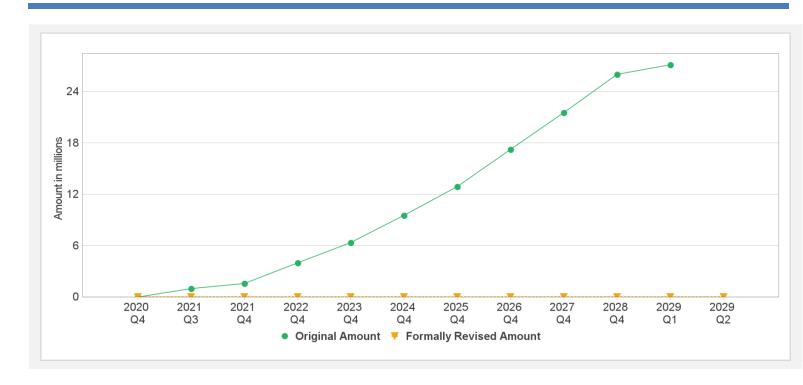

-------|---------|-----------------|-------------|--------------|-------------------|
| P169150             | IDA-66360      | Not<br>Effective | USD           | 27.40    | 27.40   | 0.00            | 0.00        | 29.74        | 0%                |
| Key Dates (by loan) |                |                  |               |          |         |                 |             |              |                   |
| Project             | Loan/Credit/TF | Status           | Approval Date | e Signi  | ng Date | Effectiveness D | ate Orig. C | Closing Date | Rev. Closing Date |
| P169150             | IDA-66360      | Not<br>Effective | 09-Jun-2020   | 13-Jı    | ıl-2020 |                 | 30-No       | v-2025       | 30-Nov-2025       |

### **Cumulative Disbursements**

2/26/2021 Page 7 of 8



## **PBC Disbursement**

PBC ID PBC Type Description Coc PBC Amount Status Disbursed amount in Coc PBC Amount Status Disbursed amount in Coc PBC

# **Restructuring History**

There has been no restructuring to date.

# Related Project(s)

There are no related projects.

2/26/2021 Page 8 of 8