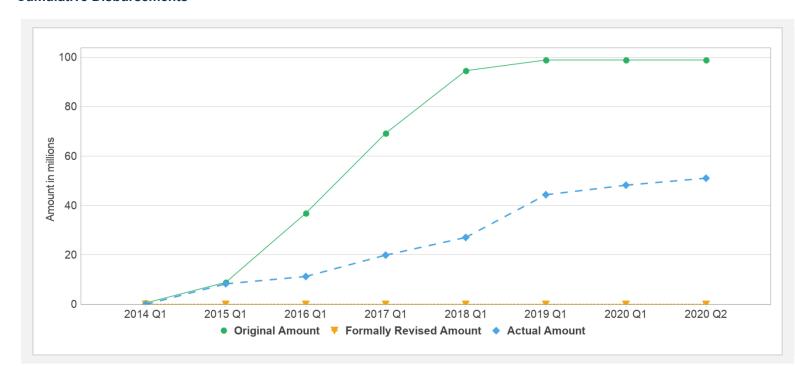

### Disbursements (by loan)

| Project | Loan/Credit/TF | Status    | Currency | Original | Revised | Cancelled | Disbursed | Undisbursed | % I | Disbursed |
|---------|----------------|-----------|----------|----------|---------|-----------|-----------|-------------|-----|-----------|
| P144335 | IDA-52730      | Effective | USD      | 69.00    | 69.00   | 0.00      | 44.95     | 19.24       |     | 70%       |
| P144335 | IDA-H8630      | Effective | USD      | 30.00    | 30.00   | 0.00      | 6.15      | 21.81       |     | 22%       |

#### **Cumulative Disbursements**

11/25/2019 Page 5 of 6