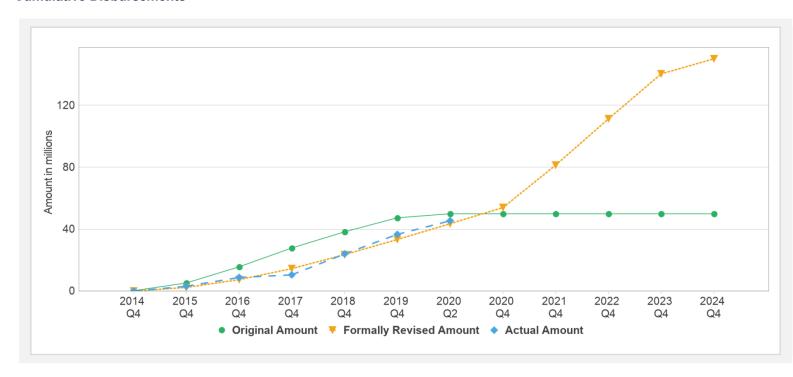

| Approval Date | Signing Date | Effectiveness Date | Orig. Closing Date | Rev. Closing Date |
|---------|----------------|-----------|---------------|--------------|--------------------|--------------------|-------------------|
| P124015 | IDA-54290      | Effective | 23-Apr-2014   | 17-Jun-2014  | 26-Sep-2014        | 31-Aug-2019        | 31-Aug-2020       |
| P124015 | IDA-64340      | Effective | 29-May-2019   | 19-Jun-2019  | 31-Oct-2019        | 31-Mar-2024        | 31-Mar-2024       |
| P124015 | IDA-D4760      | Effective | 29-May-2019   | 19-Jun-2019  | 31-Oct-2019        | 31-Mar-2024        | 31-Mar-2024       |
| P124015 | TF-A3975       | Effective | 07-Dec-2016   | 27-Jan-2017  | 04-Apr-2017        | 30-Jun-2018        | 31-Dec-2019       |

### **Cumulative Disbursements**



12/27/2019 Page 8 of 9

### **Restructuring History**

Level 2 Approved on 01-Jun-2018 ,Level 2 Approved on 27-Sep-2019

# Related Project(s)

P160371-Additional Financing for Social Safety Net Project ,P169252-Scale-Up and Responding to the needs of Refugees and Host Communities ,P173284-Adaptive Shock-Responsive Cash Transfers to Affected Regions

12/27/2019 Page 9 of 9