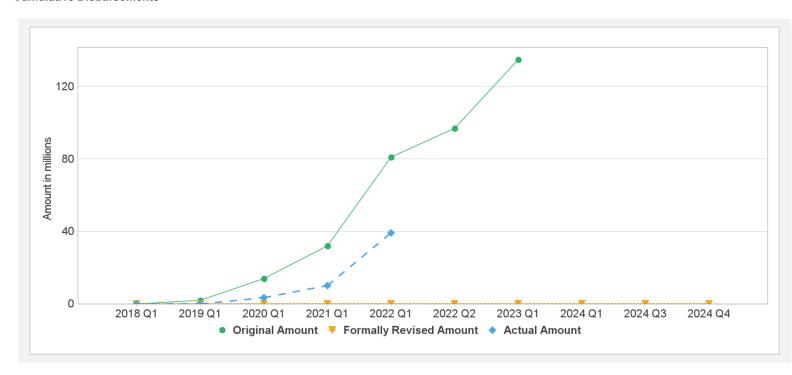

## Implementation Status and Key Decisions

During the MTR mission the Jiangxi leadership confirmed that the PDO continues to be relevant, and that the government remains committed to achieve it by the project closing date of December 31, 2023. However, the MTR mission found that the progress towards achieving the PDO was slow. According to the Bank's project portal, by end of April 2021, the World Bank loan disbursement stood at US\$23.90 million (including Designated Account (DA) balance of US\$3.0 million, interest and commitment charges, and front-end fee), which was only 15.9 percent of the total loan. However, according to the project's management information system (MIS) system, by end of April 2021, the project investments amounted to RMB 243.03 million (the equivalent of US\$36.55 million at the exchange rate of US\$1 to RMB 6.5), accounting for 17 percent of the total project investment. The difference of US\$12.65 million is the counterpart funds provided by the project county governments. The Component-wise investment completion rates were: (i) Component 1: Strengthening production logistics – 19 percent; (ii) Component 2: Improving distributive logistics – 18 percent; (iii) Component 3: Support services for the whole distribution system – 0 percent; and (iv) Component 4: Project