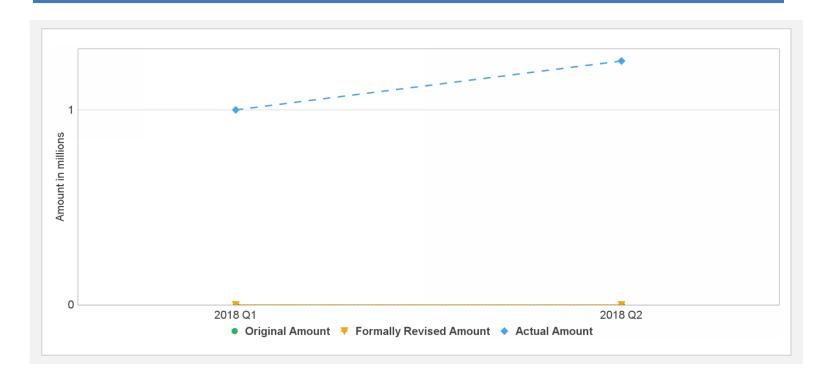

# Disbursements (by loan)

| Project   | Loan/Credit/TF | Status    | Currency     | Original  | Revised   | Cancelled       | Disbursed  | Undisbursed  | Disbu             | ırsed |
|-----------|----------------|-----------|--------------|-----------|-----------|-----------------|------------|--------------|-------------------|-------|
| P158579   | TF-A1483       | Effective | USD          | 4.35      | 4.35      | 0.00            | 1.25       | 3.10         |                   | 29%   |
| Key Dates | s (by Ioan)    |           |              |           |           |                 |            |              |                   |       |
| Project   | Loan/Credit/TF | Status    | Approval Dat | te Signii | ng Date B | Effectiveness [ | Date Orig. | Closing Date | Rev. Closing Date | е     |
| P158579   | TF-A1483       | Effective | 20-May-2015  | 05-De     | ec-2016 ( | 05-Dec-2016     | 30-Se      | p-2020       | 30-Jun-2018       |       |

## **Cumulative Disbursements**