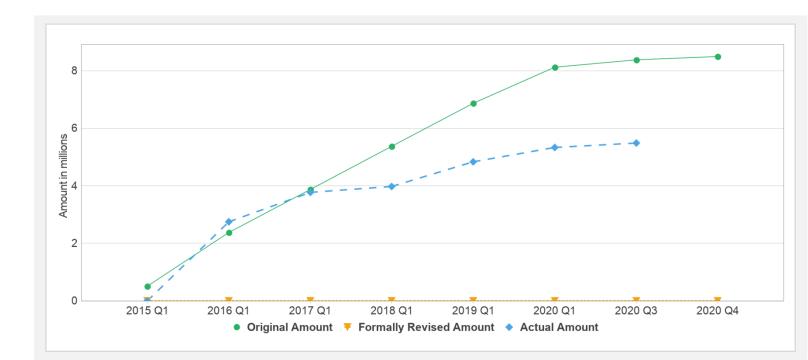

-|-----------|---------------|----------|---------|-----------------|-----------|--------------|-------------------|-----|
| P150481             | TF-18986       | Effective | USD           | 8.50     | 8.50    | 0.00            | 5.49      | 3.01         | 6                 | 65% |
| Key Dates (by loan) |                |           |               |          |         |                 |           |              |                   |     |
| Project             | Loan/Credit/TF | Status    | Approval Date | e Signi  | ng Date | Effectiveness D | ate Orig. | Closing Date | Rev. Closing Date |     |
| P150481             | TF-18986       | Effective | 04-Feb-2015   | 04-Fe    | eb-2015 | 16-Feb-2015     | 30-Ju     | n-2020       | 31-Dec-2021       |     |

# **Cumulative Disbursements**



# **Restructuring History**

Level 2 Approved on 07-Sep-2015 ,Level 2 Approved on 17-Jan-2018 ,Level 2 Approved on 13-Jan-2020

## Related Project(s)

There are no related projects.