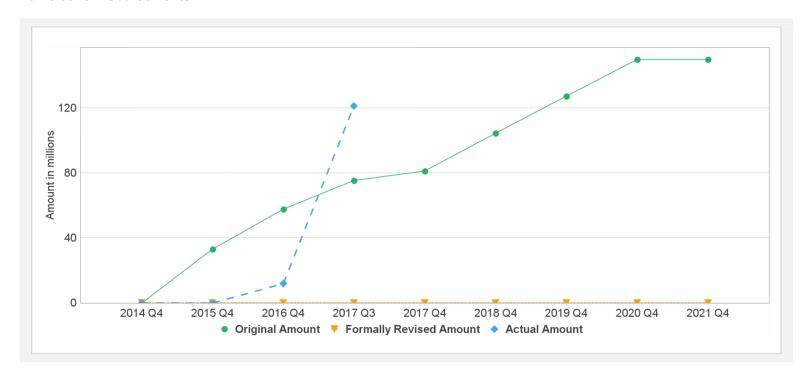

## **Data on Financial Performance**

# Disbursements (by loan)

| Project | Loan/Credit/TF | Status    | Currency | Original | Revised | Cancelled | Disbursed | Undisbursed | Disbursed |
|---------|----------------|-----------|----------|----------|---------|-----------|-----------|-------------|-----------|
| P133703 | IBRD-83930     | Effective | USD      | 150.00   | 150.00  | 0.00      | 121.68    | 28.32       | 81%       |

## **Cumulative Disbursements**