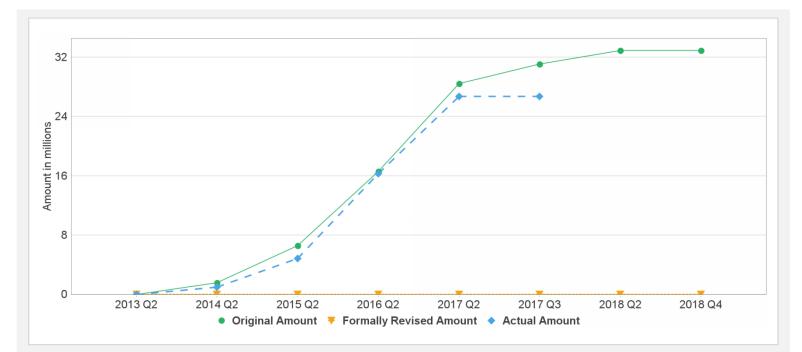

-----------|----------|---------|-----------------|------------|--------------|-------------------|--------|
| P127743             | IDA-51700      | Effective | XDR          | 32.90    | 32.90   | 0.00            | 26.68      | 6.22         |                   | 81%    |
| Key Dates (by Ioan) |                |           |              |          |         |                 |            |              |                   |        |
| Project             | Loan/Credit/TF | Status    | Approval Dat | e Signir | ng Date | Effectiveness [ | Date Orig. | Closing Date | Rev. Closing Date |        |
| P127743             | IDA-51700      | Effective | 23-Oct-2012  | 12-De    | ec-2012 | 09-May-2013     | 30-No      | v-2017       | 30-Nov-2017       |        |

### **Cumulative Disbursements**



## **Restructuring History**

There has been no restructuring to date.

# **Related Project(s)**



P158532-Additional Finance BO Rural Alliances Project II