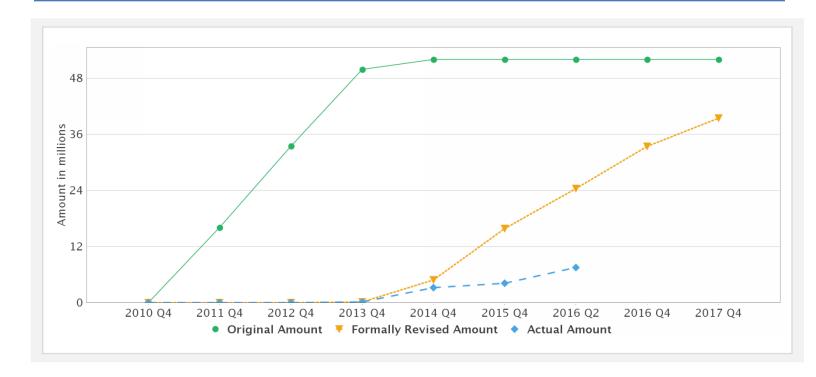

| 52.00    | 39.40   | 12.60     | 7.60      | 31.80       | 19%       |
| P118131 | TF-96891       | Effective | USD      | 8.03     | 8.03    | 0.00      | 4.68      | 3.35        | 58%       |

# **Key Dates (by loan)**

| Project | Loan/Credit/TF | Status    | Approval Date | Signing Date | Effectiveness Date | Orig. Closing Date | Rev. Closing Date |
|---------|----------------|-----------|---------------|--------------|--------------------|--------------------|-------------------|
| P117082 | IBRD-79170     | Effective | 17-Jun-2010   | 07-Oct-2010  | 14-Apr-2011        | 31-Dec-2015        | 30-Jun-2017       |
| P118131 | TF-96891       | Effective | 07-Oct-2010   | 07-Oct-2010  | 14-Apr-2011        | 31-Dec-2015        | 31-Dec-2015       |

### **Cumulative Disbursements**



# **Restructuring History**

Level 2 Approved on 02-May-2014

# Related Project(s)

P118131-TN-GEF Northern Tunis Wastewater Project ,P154713-Tunisia - Northern Tunis Wastewater Project Additional Finance