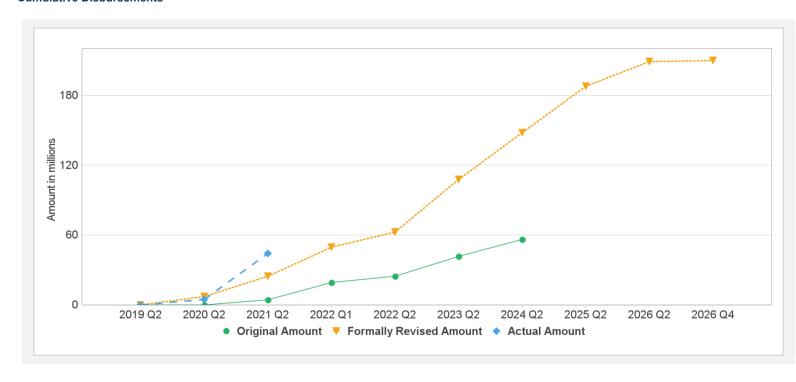

### **Key Project Dates**

Bank Approval Date: 03-Jan-2019 Effectiveness Date: 20-Jun-2019 Planned Mid Term Review Date: 08-Nov-2021 Actual Mid-Term Review Date: Original Closing Date: 30-Jun-2024 Revised Closing Date: 30-Jun-2026

### Implementation Status and Key Decisions

The implementation of the Project continues to be satisfactory with a disbursement rate of 79 percent by July 15th. However, the project is still experiencing slower progress in some activities due to the COVID-19 crisis and the security issues in some regions (Agadez, Diffa, Tahoua and Tillabery).