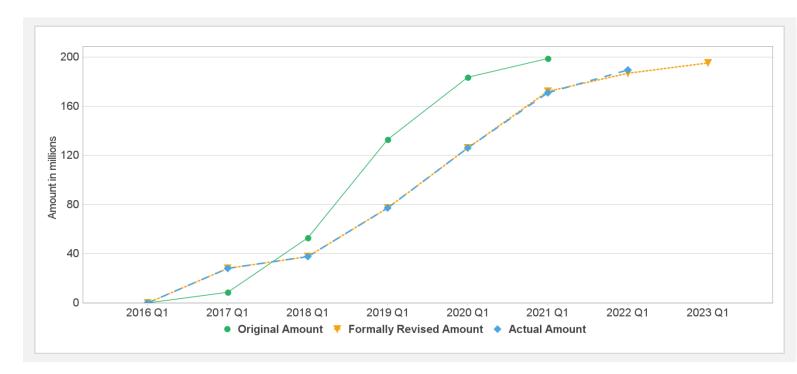

### **Cumulative Disbursements**

# Disbursements (by loan)

9/22/2021 Page 6 of 8

| Project | Loan/Credit/TF | Status    | Currency | Original | Revised | Cancelled | Disbursed | Undisbursed | % | Disbursed |
|---------|----------------|-----------|----------|----------|---------|-----------|-----------|-------------|---|-----------|
| P146502 | IBRD-85190     | Effective | USD      | 200.00   | 194.40  | 5.60      | 189.16    | 9.20        |   | 95%       |
| P146502 | TF-A0260       | Closed    | USD      | 0.91     | 0.91    | 0.00      | 0.91      | 0.00        |   | 100%      |