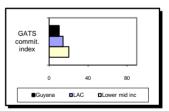

<sup>&</sup>lt;sup>‡</sup> Rankings are based on the representative indicators (in bold) in each group below for the latest year

| TRADE POLICY (TP)                                            | 1995-99^ | 2000-04^ | 2005-08^ | Latest  |
|--------------------------------------------------------------|----------|----------|----------|---------|
| Tariff Trade Restrictiveness Index TTRI (MFN applied tariff) |          |          | 13.4     | 13.4 *  |
| TTRI (applied tariff including preferences)                  |          |          | 13.4     | 13.4 *  |
| OTRI (Overall TRI, applied tariff incl. prefs.+NTMs)         |          |          |          |         |
| MFN applied tariff - simple avg (%)                          | 21.9     | 13.4     | 11.0     | 10.9    |
| Dispersion (coefficient of variation)                        | 0.7      | 1.1      | 1.1      | 1.1     |
| Maximum rate (excl. alcohol and tobacco)                     |          |          | 100.0    | 100.0   |
| Agriculture - simple avg (%)                                 | 27.7     | 22.0     | 21.4     | 21.7    |
| Nonagriculture - simple avg (%)                              | 20.2     | 11.9     | 9.5      | 9.3     |
| MFN applied tariff - trade weighted avg (%)                  | 17.0     | 12.6     | 9.5      | 9.3     |
| Applied tariff (incl. prefs.) - trade weighted avg (%)       | 17.0     | 12.6     | 6.7      | 5.3     |
| Agriculture                                                  | 20.3     | 20.7     | 9.2      | 8.9     |
| Nonagriculture                                               | 15.9     | 11.1     | 6.2      | 4.7     |
| Applied tariff (incl. prefs.) - production weighted avg (%)  |          |          |          |         |
| MFN applied tariff escalation (finished % minus raw %)       |          |          | -4.2     | -4.9    |
| Agriculture                                                  |          | 2.3      | 6.8      | 6.4     |
| Nonagriculture                                               |          | 3.6      | -4.1     | -4.9    |
| Import duties (% of imports)                                 |          |          |          |         |
| Tariff overhang (MFN bound minus MFN applied rate,%)         | 34.8     | 42.6     | 45.7     | 45.9    |
| Bound tariff frequency ratio (% of total lines)              | 100.0    | 100.0    | 100.0    | 100.0   |
| Non-ad valorem tariff frequency ratio (%)                    | 56.2     | 14.5     | 0.0      | 0.0     |
| Non-tariff measures frequency ratio (%)                      |          |          |          |         |
| Anti-dumping initiations                                     | 0.0      | 0.0      | 0.0      | 0.0     |
| Overall GATS commitment index (0-100, best)                  |          |          | 10.28    | 10.28 * |