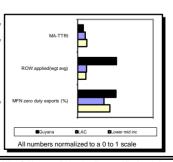

| EXTERNAL ENVIRONMENT (EE)                                  | 1995-99^ | 2000-04^ | 2005-08^ | Latest |
|------------------------------------------------------------|----------|----------|----------|--------|
| Market Access-TTRI (MA-TTRI, applied tariff incl. prefs.)  |          |          | 2.3      | 1.5 *  |
| MA-OTRI (applied tariff incl. prefs. and NTMs)             |          |          | 17.8     | 19.9 * |
| ROW applied tariff (incl. prefs.) - trade weighted avg (%) | 25.8     | 14.2     | 14.4     | 14.0   |
| Agriculture                                                | 74.3     | 42.2     | 43.2     | 38.5   |
| Nonagriculture                                             | 1.1      | 1.9      | 0.7      | 0.3    |
| MFN zero-duty exports (% of total exports)                 | 50.3     | 53.7     | 52.5     | 51.9 * |
| Exports to FTA / CU partners (% of total exports)          | 9.8      | 16.8     | 43.0     | 70.6   |
| Anti-dumping initiations faced                             | 0.0      | 0.0      | 0.0      | 0.0    |
| Real effective exchange rate (% change,+ =apprec.)         | 0.3      | -0.4     | 1.9      | 0.2    |