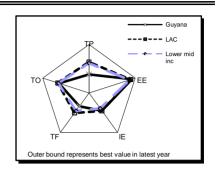

## TRADE PERFORMANCE<sup>‡</sup>

|                                             | Ranking | Decile |
|---------------------------------------------|---------|--------|
| TRADE POLICY (TP) (out of 125)              | 113     | 10     |
| EXTERNAL ENVIRONMENT (EE) (out of 125)      | 36      | 3      |
| INSTITUTIONAL ENVIRONMENT (IE) (out of 183) | 101     | 6      |
| TRADE FACILITATION (TF) (out of 155)        | 140     | 10     |
| TRADE OUTCOME (TO) (out of 157)             | 84      | 6      |
|                                             |         |        |

<sup>&</sup>lt;sup>‡</sup> Rankings are based on the representative indicators (in bold) in each group below for the latest year

| TRADE POLICY (TP)                                            | 1995-99^ | 2000-04^ | 2005-08^ | Latest  |
|--------------------------------------------------------------|----------|----------|----------|---------|
| Tariff Trade Restrictiveness Index TTRI (MFN applied tariff) |          |          | 13.4     | 13.4 *  |
| TTRI (applied tariff including preferences)                  |          |          | 13.4     | 13.4 *  |
| OTRI (Overall TRI, applied tariff incl. prefs.+NTMs)         |          |          |          |         |
| MFN applied tariff - simple avg (%)                          | 21.9     | 13.4     | 11.0     | 10.9    |
| Dispersion (coefficient of variation)                        | 0.7      | 1.1      | 1.1      | 1.1     |
| Maximum rate (excl. alcohol and tobacco)                     |          |          | 100.0    | 100.0   |
| Agriculture - simple avg (%)                                 | 27.7     | 22.0     | 21.4     | 21.7    |
| Nonagriculture - simple avg (%)                              | 20.2     | 11.9     | 9.5      | 9.3     |
| MFN applied tariff - trade weighted avg (%)                  | 17.0     | 12.6     | 9.5      | 9.3     |
| Applied tariff (incl. prefs.) - trade weighted avg (%)       | 17.0     | 12.6     | 6.7      | 5.3     |
| Agriculture                                                  | 20.3     | 20.7     | 9.2      | 8.9     |
| Nonagriculture                                               | 15.9     | 11.1     | 6.2      | 4.7     |
| Applied tariff (incl. prefs.) - production weighted avg (%)  |          |          |          |         |
| MFN applied tariff escalation (finished % minus raw %)       |          |          | -4.2     | -4.9    |
| Agriculture                                                  |          | 2.3      | 6.8      | 6.4     |
| Nonagriculture                                               |          | 3.6      | -4.1     | -4.9    |
| Import duties (% of imports)                                 |          |          |          |         |
| Tariff overhang (MFN bound minus MFN applied rate,%)         | 34.8     | 42.6     | 45.7     | 45.9    |
| Bound tariff frequency ratio (% of total lines)              | 100.0    | 100.0    | 100.0    | 100.0   |
| Non-ad valorem tariff frequency ratio (%)                    | 56.2     | 14.5     | 0.0      | 0.0     |
| Non-tariff measures frequency ratio (%)                      |          |          |          |         |
| Anti-dumping initiations                                     | 0.0      | 0.0      | 0.0      | 0.0     |
| Overall GATS commitment index (0-100, best)                  |          |          | 10.28    | 10.28 * |