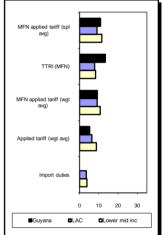

| 3.6      | -4.1     | -4.9    |
| Import duties (% of imports)                                 |          |          |          |         |
| Tariff overhang (MFN bound minus MFN applied rate,%)         | 34.8     | 42.6     | 45.7     | 45.9    |
| Bound tariff frequency ratio (% of total lines)              | 100.0    | 100.0    | 100.0    | 100.0   |
| Non-ad valorem tariff frequency ratio (%)                    | 56.2     | 14.5     | 0.0      | 0.0     |
| Non-tariff measures frequency ratio (%)                      |          |          |          |         |
| Anti-dumping initiations                                     | 0.0      | 0.0      | 0.0      | 0.0     |
| Overall GATS commitment index (0-100, best)                  |          |          | 10.28    | 10.28 * |





| EXTERNAL ENVIRONMENT (EE)                                  | 1995-99^ | 2000-04^ | 2005-08^ | Latest |
|------------------------------------------------------------|----------|----------|----------|--------|
| Market Access-TTRI (MA-TTRI, applied tariff incl. prefs.)  |          |          | 2.3      | 1.5 *  |
| MA-OTRI (applied tariff incl. prefs. and NTMs)             |          |          | 17.8     | 19.9 * |
| ROW applied tariff (incl. prefs.) - trade weighted avg (%) | 25.8     | 14.2     | 14.4     | 14.0   |
| Agriculture                                                | 74.3     | 42.2     | 43.2     | 38.5   |
| Nonagriculture                                             | 1.1      | 1.9      | 0.7      | 0.3    |
| MFN zero-duty exports (% of total exports)