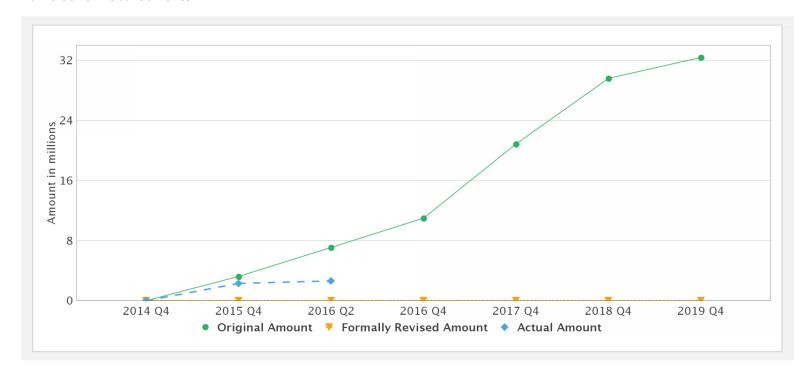

s    | Currency | Original | Revised | Cancelled | Disbursed | Undisbursed | Disbursed |
|---------|----------------|-----------|----------|----------|---------|-----------|-----------|-------------|-----------|
| P124015 | IDA-54290      | Effective | XDR      | 32.40    | 32.40   | 0.00      | 2.60      | 29.80       | 8%        |

## **Key Dates (by loan)**

| Project | Loan/Credit/TF | Status    | Approval Date | Signing Date | Effectiveness Date | Orig. Closing Date | Rev. Closing Date |
|---------|----------------|-----------|---------------|--------------|--------------------|--------------------|-------------------|
| P124015 | IDA-54290      | Effective | 23-Apr-2014   | 17-Jun-2014  | 26-Sep-2014        | 31-Aug-2019        | 31-Aug-2019       |

## **Cumulative Disbursements**



## **Restructuring History**

There has been no restructuring to date.

# Related Project(s)

There are no related projects.