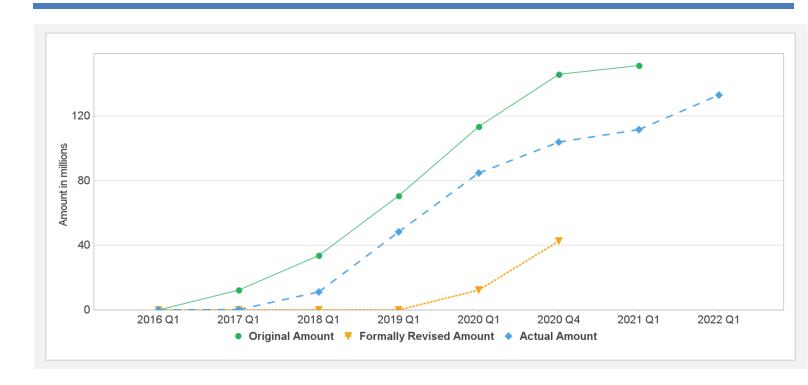

| 127.81    | 48.12       |     | 73%       |
| P149553 | TF-A0720       | Closed    | USD      | 7.43     | 5.09    | 2.34      | 5.09      | 0.00        |     | 100%      |

# **Key Dates (by Ioan)**

| Project | Loan/Credit/TF | Status    | Approval Date | Signing Date | Effectiveness Date | Orig. Closing Date | Rev. Closing Date |
|---------|----------------|-----------|---------------|--------------|--------------------|--------------------|-------------------|
| P149553 | IDA-56650      | Effective | 05-Jun-2015   | 24-May-2016  | 05-Sep-2016        | 30-Sep-2021        | 30-Jun-2023       |
| P149553 | TF-A0720       | Closed    | 05-Jun-2015   | 24-May-2016  | 05-Sep-2016        | 30-Sep-2018        | 30-Sep-2018       |

## **Cumulative Disbursements**

10/29/2021 Page 7 of 8



# **PBC Disbursement**

| PBC ID | PBC Type | Description | Coc | PBC Amount | Achievement | Disbursed amount in | Disbursement % |
|--------|----------|-------------|-----|------------|-------------|---------------------|----------------|
|        |          |             |     |            | Status      | Coc                 | for PBC        |

# **Restructuring History**

Level 2 Approved on 01-Mar-2021

# Related Project(s)

There are no related projects.

10/29/2021 Page 8 of 8