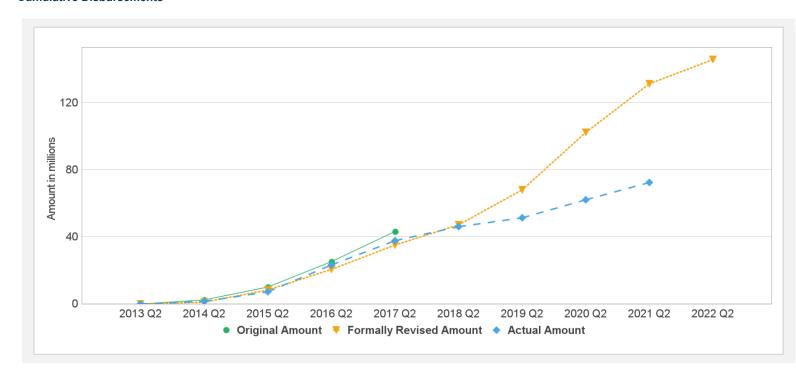

00   | 100.00  | 0.00      | 26.56     | 73.44       | 27        | 7% |
| P127743 | IDA-51700      | Closed    | USD      | 50.00    | 49.97   | 0.03      | 46.18     | 0.00        | 100       | )% |

# **Key Dates (by Ioan)**

| Project | Loan/Credit/TF | Status    | Approval Date | Signing Date | Effectiveness Date | Orig. Closing Date | Rev. Closing Date |
|---------|----------------|-----------|---------------|--------------|--------------------|--------------------|-------------------|
| P12774  | 3 IBRD-87350   | Effective | 13-Apr-2017   | 28-Jul-2017  | 08-Feb-2018        | 30-Nov-2021        | 30-Nov-2021       |
| P12774  | 3 IDA-51700    | Closed    | 23-Oct-2012   | 12-Dec-2012  | 09-May-2013        | 30-Nov-2017        | 30-Jun-2018       |

#### **Cumulative Disbursements**



## **PBC Disbursement**

| PBC ID | PBC Type | Description | Coc | Achievement<br>Status | Disbursed amount in Coc | Disbursement % for PBC |
|--------|----------|-------------|-----|-----------------------|-------------------------|------------------------|
|        |          |             |     |                       |                         |                        |

12/21/2020 Page 8 of 9

# **Restructuring History**

Level 2 Approved on 24-Aug-2017 ,Level 2 Approved on 16-Jan-2018 ,Level 2 Approved on 28-Mar-2018

# Related Project(s)

P158532-Additional Finance BO Rural Alliances Project II

12/21/2020 Page 9 of 9