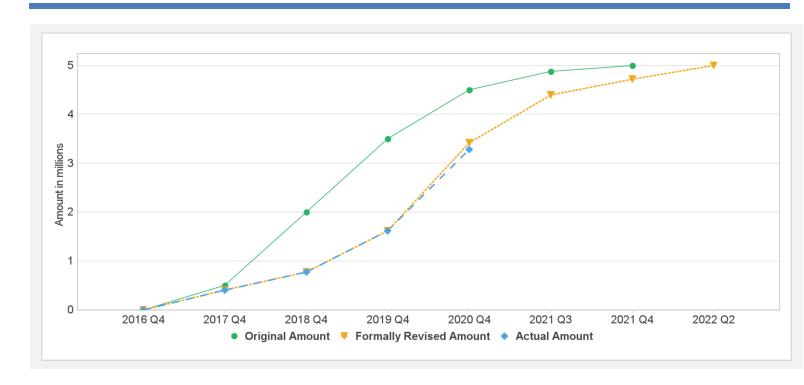

#### **Overall Comments**

Comments:

The project is progressing very well in terms of achievement of PDO indicators. Based on latest data received by PIU after mission in December 2020, both PDO level indicators have been achieved and are well beyond achievement of targets. The first indicator, value of the catalyzed investment, is already beyond the target, standing at around US \$ 273 million compared to the US \$ 35 million target. The second PDO level indicator is also way beyond target (116 actual number of MSMES certified versus 40 MSMEs certified as target), this is primarily thanks to the considerable number of training associated with the COVID-19 response currently underway. However, the risk of not reaching the target number of MSMEs with the certification of the quality seal as planned in the project design should be noted.