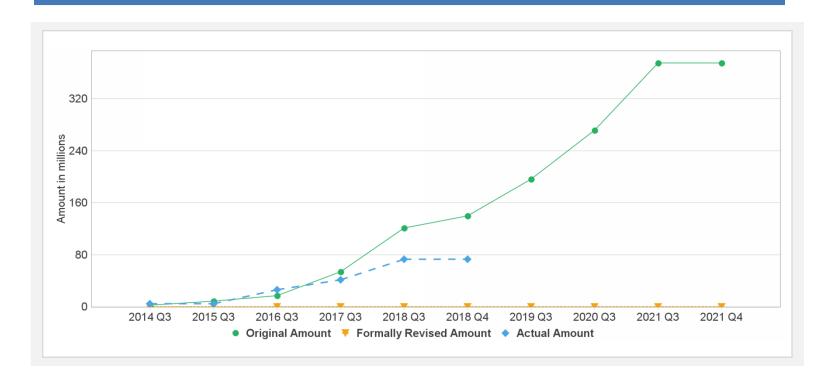

| 375.00   | 375.00  | 0.00      | 52.99     | 295.92      | 15%       |
| P128276 | TF-14713       | Effective | USD      | 25.00    | 25.00   | 0.00      | 19.98     | 5.02        | 80%       |

## **Key Dates (by loan)**

| Project | Loan/Credit/TF | Status    | Approval Date | Signing Date | Effectiveness Date | Orig. Closing Date | Rev. Closing Date |
|---------|----------------|-----------|---------------|--------------|--------------------|--------------------|-------------------|
| P128276 | IDA-52800      | Effective | 26-Jun-2013   | 01-Oct-2013  | 24-Nov-2013        | 31-Dec-2020        | 31-Dec-2020       |
| P128276 | TF-14713       | Effective | 01-Oct-2013   | 01-Oct-2013  | 24-Nov-2013        | 31-Dec-2020        | 31-Dec-2020       |

### **Cumulative Disbursements**



# **Restructuring History**

There has been no restructuring to date.

# Related Project(s)

There are no related projects.