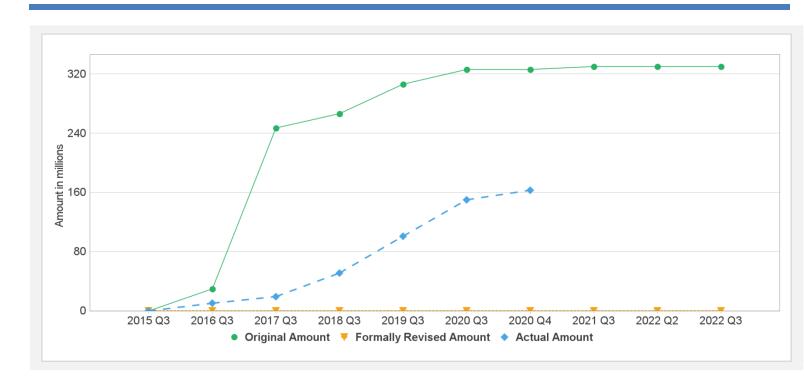

0.00      | 159.13    | 126.82      |        | 56%   |
| P123134 | TF-19389       | Effective | USD      | 4.41     | 4.41    | 0.00      | 3.62      | 0.79        |        | 82%   |

# Key Dates (by Ioan)

| Project | Loan/Credit/TF | Status    | Approval Date | Signing Date | Effectiveness Date | Orig. Closing Date | Rev. Closing Date |
|---------|----------------|-----------|---------------|--------------|--------------------|--------------------|-------------------|
| P123134 | IDA-55850      | Effective | 02-Mar-2015   | 12-Mar-2015  | 09-Jun-2015        | 31-Dec-2020        | 30-Jun-2022       |
| P123134 | TF-19389       | Effective | 29-Apr-2015   | 29-Apr-2015  | 29-Apr-2015        | 31-Dec-2021        | 30-Jun-2022       |

## **Cumulative Disbursements**

6/30/2020 Page 5 of 6



# **PBC Disbursement**

PBC ID PBC Type Description Coc PBC Amount Status Disbursed amount in Coc PBC Amount Status Disbursed amount in Coc PBC

# **Restructuring History**

Level 2 Approved on 09-May-2020

# Related Project(s)

P169425-Dar es Salaam Metropolitan Development Project Additional Financing

6/30/2020 Page 6 of 6