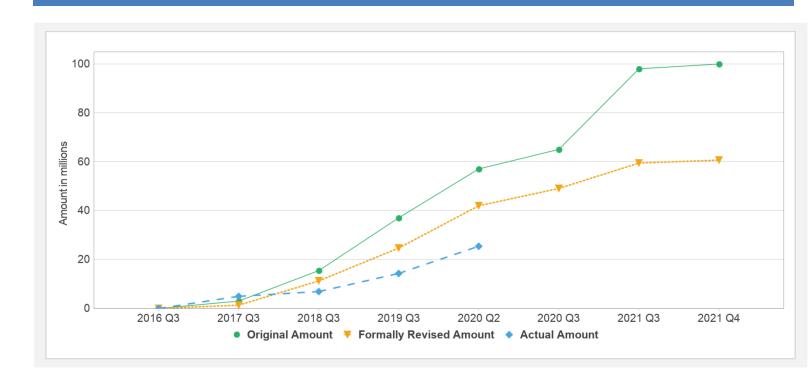

sed | Cancelled | Disbursed | Undisbursed | % Disbursed |
|---------|----------------|-----------|----------|----------|---------|-----------|-----------|-------------|-------------|
| P146152 | IBRD-85820     | Effective | USD      | 100.00   | 63.12   | 36.88     | 25.59     | 39.14       | 40%         |

### **Key Dates (by Ioan)**

| P146152 | IBRD-85820     | Effective | 10-Feb-2016   | 13-Apr-2016  | 13-Dec-2016        | 31-Dec-2021        | 31-Dec-2021       |
|---------|----------------|-----------|---------------|--------------|--------------------|--------------------|-------------------|
| Project | Loan/Credit/TF | Status    | Approval Date | Signing Date | Effectiveness Date | Orig. Closing Date | Rev. Closing Date |

#### **Cumulative Disbursements**

12/29/2019 Page 7 of 8



## **Restructuring History**

Level 2 Approved on 19-Apr-2019

# Related Project(s)

There are no related projects.

12/29/2019 Page 8 of 8