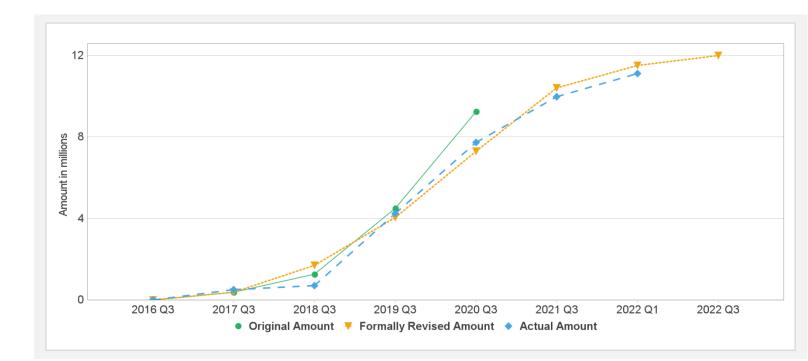

51416   | IDA-D1010      | Effective | USD           | 5.40     | 5.40    | 0.00            | 5.54        | 0.01         |                | 100%    |
| Key Dates | (by loan)      |           |               |          |         |                 |             |              |                |         |
| Project   | Loan/Credit/TF | Status    | Approval Date | e Signi  | ng Date | Effectiveness D | ate Orig. ( | Closing Date | Rev. Closing E | Date    |
| P151416   | IDA-57620      | Effective | 18-Mar-2016   | 25-Ap    | or-2016 | 29-Dec-2016     | 31-De       | c-2020       | 30-Sep-2021    |         |
| P151416   | IDA-D1010      | Effective | 18-Mar-2016   | 25-Ap    | or-2016 | 29-Dec-2016     | 31-De       | c-2020       | 30-Sep-2021    |         |

## **Cumulative Disbursements**



# **PBC Disbursement**

| PBC ID               | PBC Type D | escription | Сос | PBC Amount | Achievement<br>Status | Disbursed amount in Coc | Disbursement % for PBC |
|----------------------|------------|------------|-----|------------|-----------------------|-------------------------|------------------------|
|                      |            |            |     |            |                       |                         |                        |
|                      |            |            |     |            |                       |                         |                        |
| Destructuring Histor |            |            |     |            |                       |                         |                        |

## Restructuring History

Level 2 Approved on 09