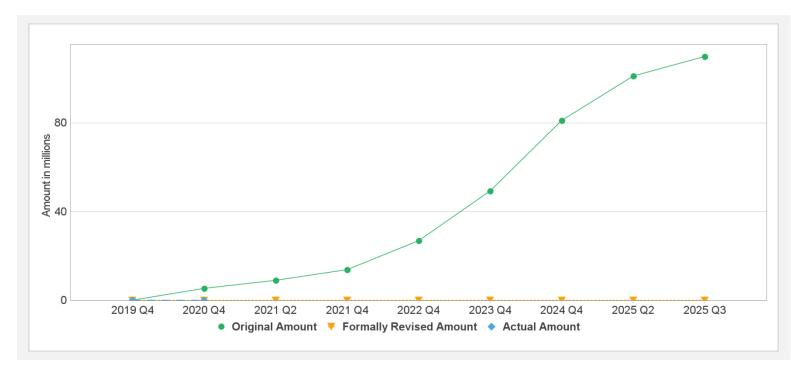

bursed |
|-----------|----------------|-----------|--------------|----------|---------|-----------------|------------|--------------|-----------|-------------|
| P169117   | IBRD-89520     | Effective | USD          | 70.70    | 70.70   | 0.00            | 0.76       | 69.95        |           | 1.1%        |
| Key Dates | (by loan)      |           |              |          |         |                 |            |              |           |             |
| Project   | Loan/Credit/TF | Status    | Approval Dat | e Signi  | ng Date | Effectiveness D | oate Orig. | Closing Date | Rev. Clos | ing Date    |
| P169117   | IBRD-89520     | Effective | 23-May-2019  | 18-Ju    | ın-2019 | 28-Nov-2019     | 31-D       | ec-2024      | 31-Dec-20 | 024         |

#### **Cumulative Disbursements**



#### **PBC Disbursement**

| PBC ID | PBC Type Description | Coc | PBC Amount | Achievement<br>Status | Disbursed amount in Coc | Disbursement % for PBC |
|--------|----------------------|-----|------------|-----------------------|-------------------------|------------------------|
|        |                      |     |            |                       |                         |                        |



# **Restructuring History**

There has been no restructuring to date.

## Related Project(s)

P170552-Energy Supply Reliability and Financial Recovery Guarantee