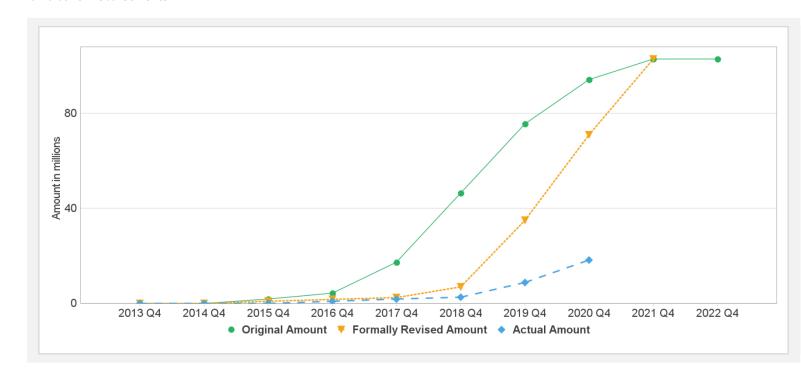

ect Loan/Credit/TF Status Approval Date Signing Date Effectiveness Date Orig. Closing Date Rev. Closing Date |                |           |             |          |         |             |           |             |             | 0     |
| P086592                                                                                                                               | IBRD-82770     | Effective | USD         | 102.90   | 102.90  | 0.00        | 18.17     | 84.73       |             | 18%   |
| Project                                                                                                                               | Loan/Credit/TF | Status    | Currency    | Original | Revised | Cancelled   | Disbursed | Undisbursed | % Disbu     | ırsed |

### **Cumulative Disbursements**



## **Restructuring History**

Level 2 Approved on 07-May-2019

# Related Project(s)

There are no related projects.

4/8/2020 Page 6 of 6