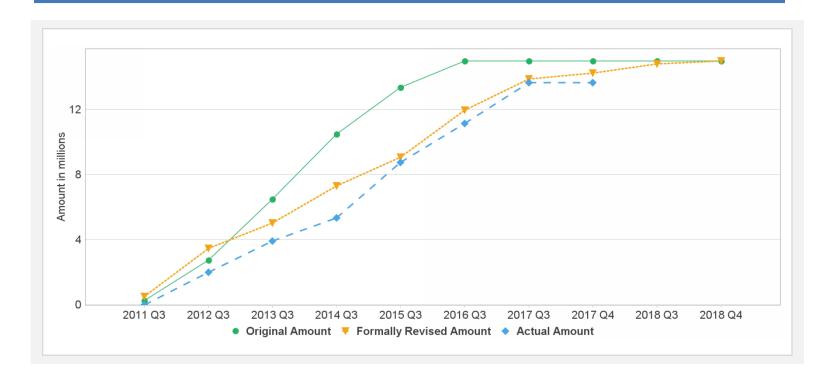

## Disbursements (by loan)

| Project             | Loan/Credit/TF | Status    | Currency     | Original  | Revised   | Cancelled       | Disbursed  | Undisbursed  | Disb            | ursed |
|---------------------|----------------|-----------|--------------|-----------|-----------|-----------------|------------|--------------|-----------------|-------|
| P112780             | IBRD-80070     | Effective | USD          | 15.00     | 15.00     | 0.00            | 13.70      | 1.30         |                 | 91%   |
| Key Dates (by loan) |                |           |              |           |           |                 |            |              |                 |       |
| Project             | Loan/Credit/TF | Status    | Approval Dat | te Signii | ng Date B | Effectiveness [ | Date Orig. | Closing Date | Rev. Closing Da | te    |
| P112780             | IBRD-80070     | Effective | 10-Mar-2011  | 19-Ma     | ay-2011 ′ | 16-Aug-2011     | 31-De      | ec-2015      | 31-Oct-2017     |       |

## **Cumulative Disbursements**