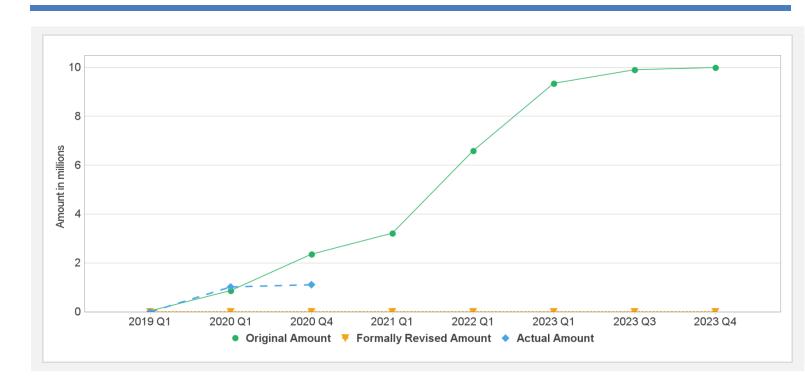

# Disbursements (by loan)

| Project             | Loan/Credit/TF | Status    | Currency | Original | Revised | Cancelled | Disbursed | Undisbursed | % Disbursed |  |
|---------------------|----------------|-----------|----------|----------|---------|-----------|-----------|-------------|-------------|--|
| P165267             | IDA-63550      | Effective | USD      | 10.00    | 10.00   | 0.00      | 1.11      | 9.04        | 11%         |  |
| Key Dates (by Ioan) |                |           |          |          |         |           |           |             |             |  |

## **Cumulative Disbursements**

6/30/2020 Page 5 of 6