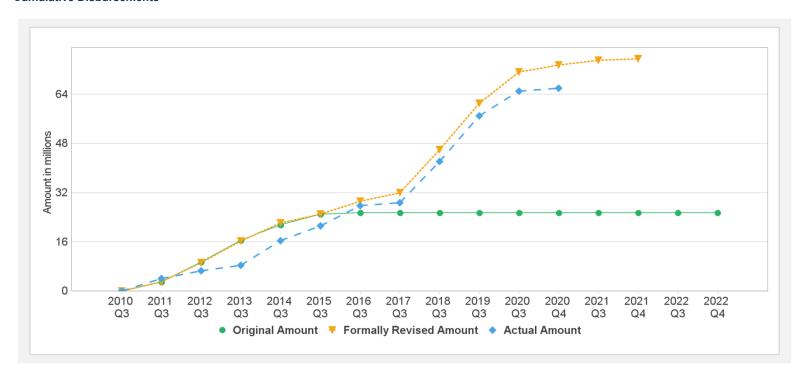

| 15.00   | 0.00      | 11.33     | 2.42        |     | 82%       |

# **Key Dates (by Ioan)**

| Project | Loan/Credit/TF | Status    | Approval Date | Signing Date | Effectiveness Date | Orig. Closing Date | Rev. Closing Date |
|---------|----------------|-----------|---------------|--------------|--------------------|--------------------|-------------------|
| P106975 | IBRD-84450     | Effective | 16-Sep-2014   | 10-Oct-2014  | 15-Dec-2015        | 31-Dec-2019        | 31-Dec-2020       |
| P106975 | IDA-47010      | Closed    | 25-Mar-2010   | 25-May-2010  | 27-Oct-2010        | 31-Dec-2015        | 31-Dec-2019       |
| P106975 | IDA-55410      | Effective | 16-Sep-2014   | 10-Oct-2014  | 15-Dec-2015        | 31-Dec-2019        | 31-Dec-2020       |

# **Cumulative Disbursements**



6/26/2020 Page 9 of 10

## **PBC Disbursement**

PBC ID PBC Type Description Coc PBC Amount Achievement Status Disbursed amount in Coc for PBC

## **Restructuring History**

Level 2 Approved on 12-Apr-2016, Level 2 Approved on 05-Apr-2017, Level 2 Approved on 16-Apr-2018, Level 2 Approved on 18-Sep-2019, Level 2 Approved on 01-Dec-2019

## Related Project(s)

P147456-CG-Add. Fin. Water, Electricity & Urban Dev. SIL

6/26/2020 Page 10 of 10