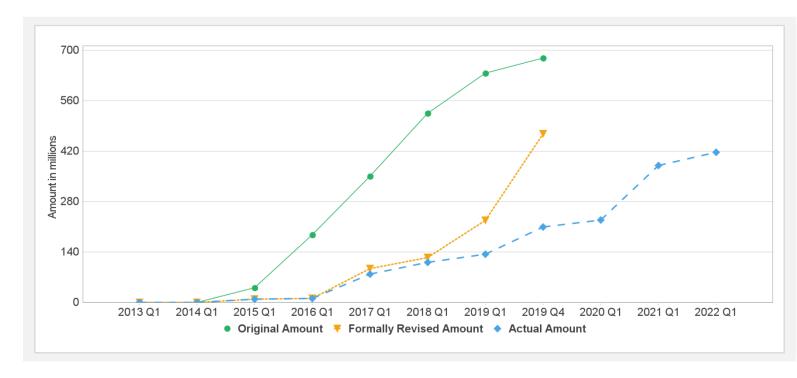

.00   | 441.00  | 0.00      | 260.82    | 138.22      |   | 65%       |
| P126579 | IDA-51490      | Effective | USD      | 243.00   | 243.00  | 0.00      | 155.53    | 63.47       |   | 71%       |

## **Key Dates (by Ioan)**

| Project | Loan/Credit/TF | Status    | Approval Date | Signing Date | Effectiveness Date | Orig. Closing Date | Rev. Closing Date |
|---------|----------------|-----------|---------------|--------------|--------------------|--------------------|-------------------|
| P126579 | IDA-51480      | Effective | 12-Jul-2012   | 05-Dec-2012  | 24-Dec-2013        | 30-Jun-2019        | 31-Dec-2022       |
| P126579 | IDA-51490      | Effective | 12-Jul-2012   | 14-Dec-2012  | 05-Dec-2013        | 30-Jun-2019        | 31-Dec-2022       |

#### **Cumulative Disbursements**



#### **PBC Disbursement**

| PBC ID | PBC Type | Description | Coo | PBC Amount    | Achievement | Disbursed amount in | Disbursement % |
|--------|----------|-------------|-----|---------------|-------------|---------------------|----------------|
| PBC ID | РБС Туре | Description | Coc | PBC AIIIOUIII | Status      | Coc                 | for PBC        |

9/27/2021 Page 5 of 6

## **Restructuring History**

Level 2 Approved on 11-Dec-2014 ,Level 2 Approved on 20-Oct-2015 ,Level 2 Approved on 22-Mar-2019 ,Level 2 Approved on 16-Dec-2020

# Related Project(s)

There are no related projects.

9/27/2021 Page 6 of 6