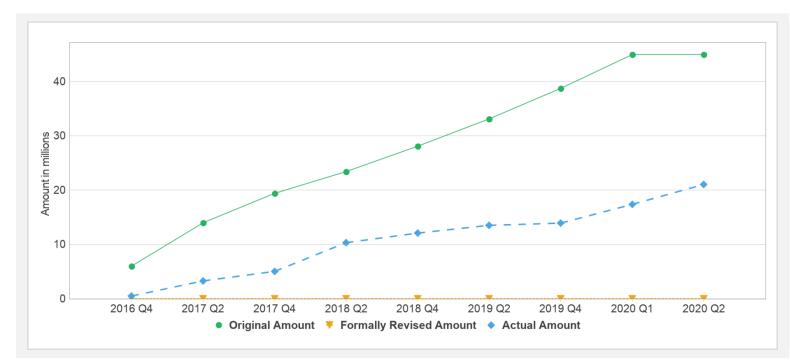

## Disbursements (by loan)

| Project | Loan/Credit/TF | Status    | Currency | Original | Revised | Cancelled | Disbursed | Undisbursed | % Disbursed |
|---------|----------------|-----------|----------|----------|---------|-----------|-----------|-------------|-------------|
| P150148 | IDA-D0880      | Effective | USD      | 45.00    | 45.00   | 0.00      | 21.04     | 23.27       | 47%         |

#### **Cumulative Disbursements**