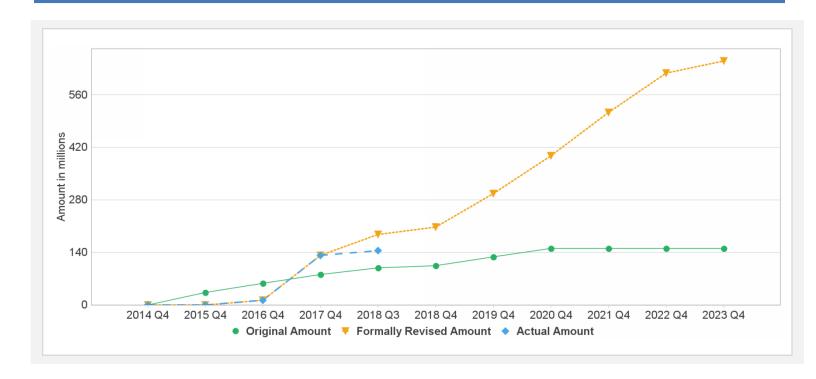

| 97%       |
| P133703 | IBRD-88240     | Not<br>Effective | USD      | 500.00   | 500.00  | 0.00      | 0.00      | 500.00      | 0%        |

#### **Key Dates (by loan)**

| Project | Loan/Credit/TF | Status                 | Approval Date | Signing Date | Effectiveness Date | Orig. Closing Date | Rev. Closing Date |
|---------|----------------|------------------------|---------------|--------------|--------------------|--------------------|-------------------|
| P133703 | IBRD-83930     | 30 Effective 12-Jun-20 |               | 08-Apr-2015  | 05-Oct-2015        | 30-Jun-2021        | 30-Jun-2021       |
| P133703 | IBRD-88240     | Not<br>Effective       | 30-Jan-2018   |              |                    | 30-Jun-2023        | 30-Jun-2023       |

#### **Cumulative Disbursements**



# **Restructuring History**

Level 2 Approved on 29-Jul-2016 ,Level 2 Approved on 13-Sep-2017

# Related Project(s)

P164226-Additional Financing - Horticulture Development Project