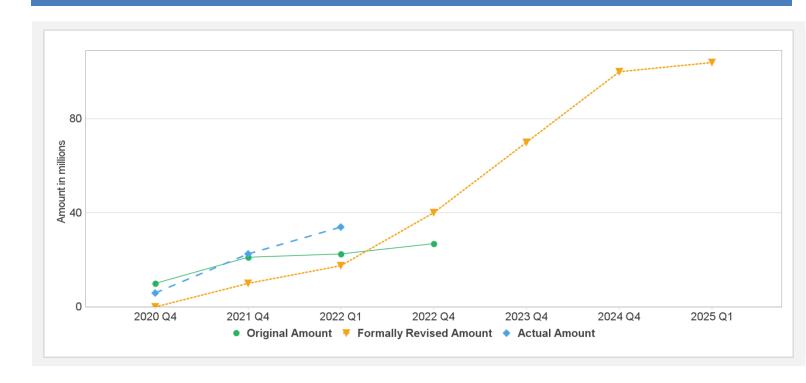

#### **Key Project Dates**

Bank Approval Date: 03-Apr-2020 Effectiveness Date: 07-Apr-2020
Planned Mid Term Review Date: 31-Oct-2022 Actual Mid-Term Review Date:
Original Closing Date: 16-Jul-2022 Revised Closing Date: 15-Jul-2024

#### Implementation Status and Key Decisions

The overall implementation progress of the Project, in support of the COVID-19 health response in Nepal, is satisfactory. The MOHP with support of its Departments, Divisions and Centers and in coordination with development partners, continues to launch a strong public health response to COVID-19 management with provision of policy and operational guidance, hardware and software support in deployment of test, trace, treat and vaccination strategies, risk communications and monitoring and evaluation. Overall, 15 out of 22 PDO and intermediate results indicators have exceeded targets and five indicators are partially achieved. The project has disbursed 80.7 percent of original credit and 13.5 percent of the additional financing, with commitments of US\$33.6 million for procurement of 4 million doses of Moderna vaccines through the COVAX cost-share option. The Bank Team together with MOHP and its implementing entities will prioritize for the next six months, procurement of additional vaccines fulfilling the Bank's vaccine approval criteria to vaccinate population >12 years of age; strengthened annual work plan and budget in line with project priorities; improvement in quality of reporting; and compliance with social and environment safeguards.