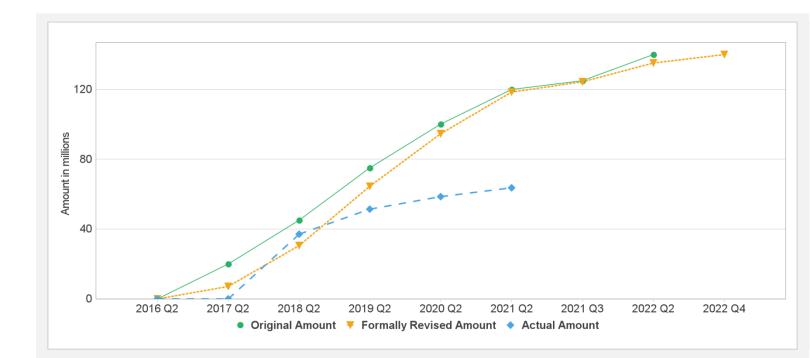

## **Cumulative Disbursements**

# Disbursements (by loan)

| Project   | Loan/Credit/TF | Status    | Currency      | Original | Revised | Cancelled        | Disbursed   | Undisbursed  | % Disburse        | ed  |
|-----------|----------------|-----------|---------------|----------|---------|------------------|-------------|--------------|-------------------|-----|
| P148527   | IBRD-85680     | Effective | USD           | 140.00   | 140.00  | 0.00             | 64.80       | 75.20        | 46                | \$% |
| Key Dates | (by loan)      |           |               |          |         |                  |             |              |                   |     |
| Project   | Loan/Credit/TF | Status    | Approval Date | e Signi  | ng Date | Effectiveness Da | ate Orig. ( | Closing Date | Rev. Closing Date |     |
| P148527   | IBRD-85680     | Effective | 21-Dec-2015   | 26-Fe    | eb-2016 | 26-May-2016      | 31-De       | c-2021       | 31-Dec-2021       |     |