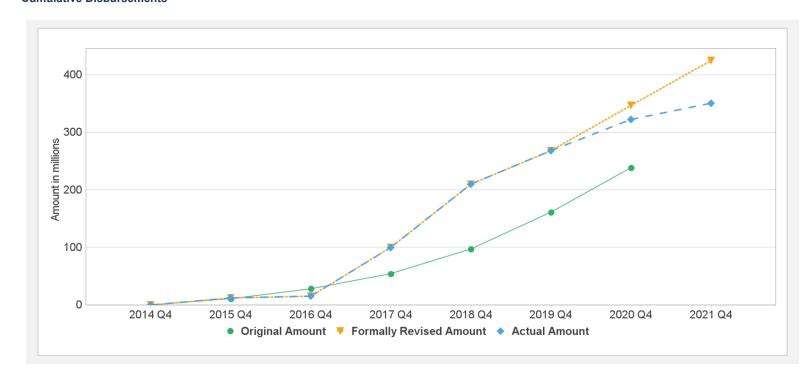

|                | 72% |
|-------------|----------------|-----------|---------------|---------|--------|--------------------|------------|----------|----------------|-----|
| Key Dates ( | by Ioan)       |           |               |         |        |                    |            |          |                |     |
| Project     | Loan/Credit/TF | Status    | Approval Date | Signing | Date   | Effectiveness Date | Orig. Clos | ing Date | Rev. Closing D | ate |
| P143302     | IDA-54510      | Effective | 13-May-2014   | 20-May  | -2014  | 04-Aug-2014        | 30-Jun-20  | 20       | 31-May-2022    |     |
| P143302     | IDA-62630      | Effective | 25-Jun-2018   | 29-Jun- | -2018  | 11-Dec-2018        | 07-Jul-202 | 21       | 31-May-2022    |     |

## **Cumulative Disbursements**



# **PBC Disbursement**

| PBC ID | PBC Type | Description | Coc | PBC Amount | Achievement<br>Status | Disbursed amount in Coc | Disbursement % for PBC |
|--------|----------|-------------|-----|------------|-----------------------|-------------------------|------------------------|
|        |          |             |     |            | 010100                |                         | .0 2 0                 |

# **Restructuring History**

Level 2 Approved on 01-Nov-2014 ,Level 2 Approved on 20-May-2015 ,Level 2 Approved on 27-Apr-2021

# Related Project(s)

P164429-Ethiopia Competitiveness and Job Creation Project-Additional Financing

5/26/2021 Page 8 of 9

5/26/2021 Page 9 of 9