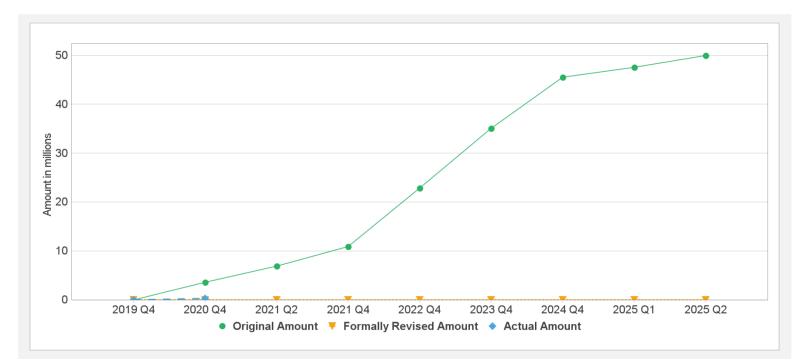

-------|----------------|-----------|---------------|----------|---------|-----------------|------------|--------------|-------------------|
| P166447             | IDA-64460      | Effective | USD           | 50.00    | 50.00   | 0.00            | 0.25       | 49.75        | 0.5%              |
| Key Dates (by loan) |                |           |               |          |         |                 |            |              |                   |
| Project             | Loan/Credit/TF | Status    | Approval Date | e Signi  | ng Date | Effectiveness D | Date Orig. | Closing Date | Rev. Closing Date |
| P166447             | IDA-64460      | Effective | 01-Jul-2019   | 19-Ju    | ıl-2019 | 18-Nov-2019     | 31-D       | ec-2024      | 31-Dec-2024       |

### **Cumulative Disbursements**



# **PBC Disbursement**

| PBC ID | PBC Type Description | Coc | PBC Amount | Achievement<br>Status | Disbursed amount in Coc | Disbursement % for PBC |
|--------|----------------------|-----|------------|-----------------------|-------------------------|------------------------|
|        |                      |     |            |                       |                         |                        |



# **Restructuring History**

There has been no restructuring to date.

# Related Project(s)

There are no related projects.