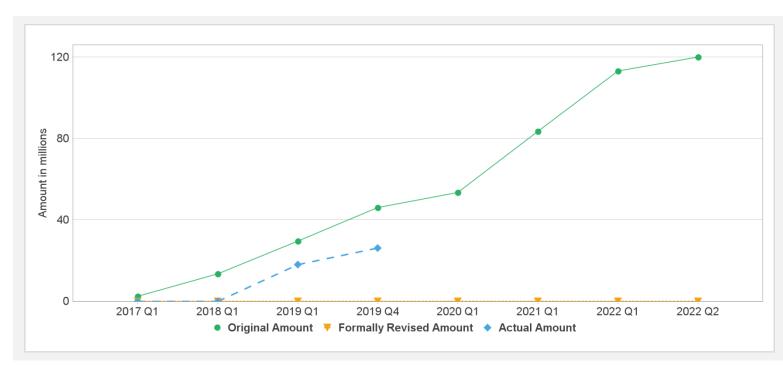

### **Disbursements (by loan)**

| Project | Loan/Credit/TF | Status    | Currency | Original | Revised | Cancelled | Disbursed | Undisbursed | % Di | sbursed |
|---------|----------------|-----------|----------|----------|---------|-----------|-----------|-------------|------|---------|
| P148294 | IBRD-85890     | Effective | USD      | 120.00   | 120.00  | 0.00      | 26.42     | 93.58       |      | 22%     |

### **Cumulative Disbursements**

5/17/2019 Page 7 of 8