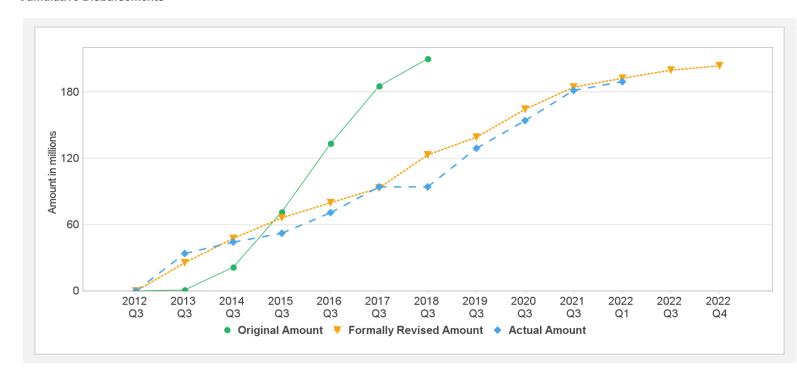

## Disbursements (by loan)

| Project | Loan/Credit/TF | Status    | Currency | Original | Revised | Cancelled | Disbursed | Undisbursed | % Disburs | sed |
|---------|----------------|-----------|----------|----------|---------|-----------|-----------|-------------|-----------|-----|
| P122735 | IBRD-81450     | Effective | USD      | 213.00   | 213.00  | 0.00      | 189.77    | 23.23       | 8         | 89% |

## **Cumulative Disbursements**