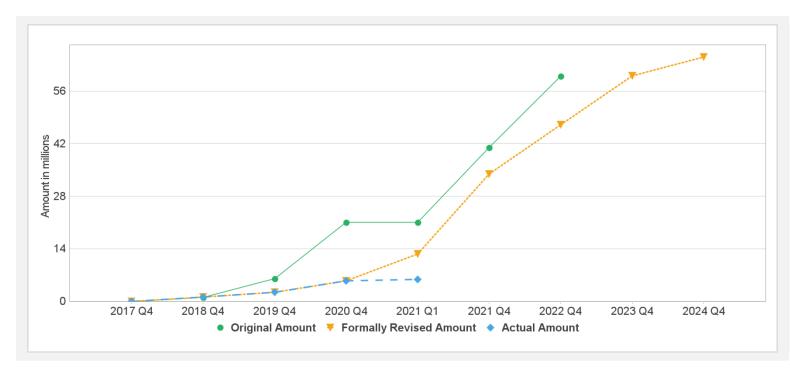

1.00     | 1.00     | 0.00            | 0.73         | 0.27            |                   | 73%   |
| Key Dates ( | (by loan)          |           |               |          |          |                 |              |                 |                   |       |
| Project     | Loan/Credit/TF     | Status    | Approval Date | : Signir | ng Date  | Effectiveness I | Date Orig    | g. Closing Date | Rev. Closing Date | .e    |
| P160929     | IDA-60140          | Effective | 14-Apr-2017   | 05-Ju    | un-2017  | 06-Jul-2017     | 31-1         | Mar-2022        | 31-Mar-2023       |       |
| P160929     | TF-A4488           | Effective | 05-Jun-2017   | 05-Ju    | un-2017  | 05-Jun-2017     | 30- <i>F</i> | Aug-2020        | 31-Oct-2020       |       |

### **Cumulative Disbursements**





## **PBC Disbursement**

| PBC ID                 | РВС Туре    | Description | Сос | PBC Amount | Achievement<br>Status | Disbursed amount in<br>Coc | Disbursement % for PBC |
|------------------------|-------------|-------------|-----|------------|-----------------------|----------------------------|------------------------|
|                        |             |             |     |            |                       |                            |                        |
|                        |             |             |     |            |                       |                            |                        |
| Restructuring History  | y           |             |     |            |                       |                            |                        |
| Level 2 A